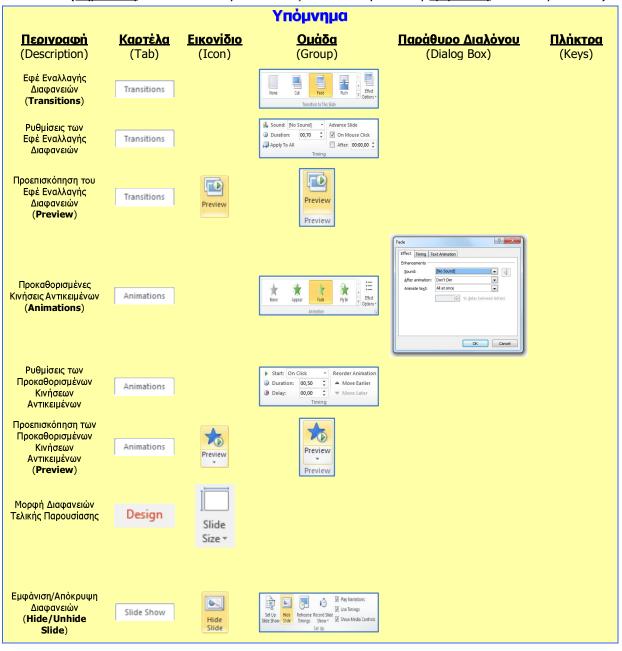

### 1. Εναλλαγἑς Διαφανειών (Transitions)

Οι εναλλαγές διαφανειών είναι τα εφέ που μοιάζουν με κινούμενες εικόνες και που εμφανίζονται σε μια <u>προβολή παρουσίασης</u> κατά τη μετάβαση από μια διαφάνεια στην επόμενη. Μπορούμε να ελέγχουμε την ταχύτητα κάθε εφέ εναλλαγής και μπορούμε, επίσης, να προσθέσουμε και ήχο.

- (1) Επιλέγουμε τη/τις διαφάνεια/διαφάνειες στις οποίες θέλουμε να προσθέσουμε εφέ εναλλαγής διαφανειών.
- (2) Από την καρτέλα Transitions και την ομάδα Transitions to This Slide επιλέγουμε το εικονίδιο με το επιθυμητό εφέ εναλλαγής. Κάνοντας κλικ στο κουμπί

More 🖻 αποκαλύπτονται όλες οι επιλογές εναλλαγής διαφανειών.

(3) Από την καρτέλα Transitions και την ομάδα Timing μπορούμε να αλλάξουμε τις ρυθμίσεις των εφέ εναλλαγής των διαφανειών μας.

- Στο Duration ρυθμίζουμε τη διάρκεια της εναλλαγής διαφάνειας σε δευτερόλεπτα.
- Στο Sound επιλέγουμε αν θέλουμε και ήχο για να συνοδεύει το εφέ εναλλαγής διαφάνειας.
- Στην περιοχή Advance Slide επιλέγουμε εάν η διαφάνεια θα εμφανίζεται με κλικ του ποντικιού (On Mouse Click) ή <u>αυτόματα</u> μετά από κάποια δευτερόλεπτα After: και καθορίζουμε τον αριθμό των δευτερολέπτων.
- (4) Αν θέλουμε να εφαρμόσουμε τις πιο πάνω ρυθμίσεις (ή ένα εφέ εναλλαγής) σε όλες τις διαφάνειες της παρουσίασης, κάνουμε κλικ στο κουμπί Apply to All.
- (5) Από την καρτέλα Transitions και την ομάδα Preview επιλέγουμε το εικονίδιο Preview για να δούμε πώς θα φαίνονται τα εφέ εναλλαγής των διαφανειών κατά την παρουσίαση.

- (6) Για να τροποποιήσουμε το εφέ εναλλαγής μιας ή περισσοτέρων διαφανειών, επιλέγουμε τη/τις διαφάνεια/διαφάνειες και στη συνέχεια, επιλέγουμε ένα νέο εφέ εναλλαγής. Η επιλογή νέου εφέ εναλλαγής αναιρεί-ακυρώνει το παλιό.
- (7) Για να αφαιρέσουμε το εφέ εναλλαγής μιας ή περισσοτέρων διαφανειών, επιλέγουμε τη/τις διαφάνεια/διαφάνειες και στη συνέχεια, επιλέγουμε το <u>εικονίδιο</u> (**None**).

#### 2. Προκαθορισμένες Κινήσεις σε αντικείμενα (Animations)

Οι προκαθορισμένες κινήσεις μάς επιτρέπουν να κάνουμε το κείμενο και τις εικόνες να εμφανίζονται με πέταγμα, αναπήδηση και μεγέθυνση.

- (1) Επιλέγουμε το αντικείμενο (κείμενο ή εικόνα ή σχήμα), στο οποίο θέλουμε να εφαρμόσουμε προκαθορισμένη κίνηση.
- (2) Από την καρτέλα Animations και την ομάδα Animation επιλέγουμε το εικονίδιο με το επιθυμητό εφέ κίνησης. Κάνοντας κλικ στο κουμπί More 🗾 αποκαλύπτονται όλες οι επιλογές κίνησης αντικειμένων.

Τα εφέ κίνησης χωρίζονται σε τέσσερις κατηγορίες:

- Entrance effects (κίνηση κατά την είσοδο).
- **Exit effects** (κίνηση κατά την <u>έξοδο</u>). •
- Emphasis effects (κίνηση για <u>ἑμφαση</u>). •
- **Motion Paths** (διαδρομές κίνησης). •
- (3) Από την καρτέλα Animations και την ομάδα Animation επιλέγουμε το εικονίδιο Effect Options για να αλλάξουμε την κατεύθυνση του εφέ κίνησης.
- (4) Κάνοντας κλικ στο διαγώνιο βελάκι ច στη δεξιά κάτω γωνία του και μετά στο παράθυρο που εμφανίζεται, μπορούμε να επιλέξουμε τον επιθυμητό ήχο (Sound) που θέλουμε να συνοδεύει την κίνησή μας.
- (5) Από την καρτέλα Animations και την ομάδα Advanced Animation επιλέγουμε το εικονίδιο Add Animation, για ν εφαρμόσουμε πολλαπλά εφέ κίνησης σε ένα αντικείμενο. Τ εφέ κίνησης θα εμφανιστούν κατά τη σειρά με την οποία τα ε

| а | Add<br>Animation + Animation Pain | ter |  |  |
|---|-----------------------------------|-----|--|--|
| a | Advanced Animation                |     |  |  |

(6) Από την καρτέλα Animations και την ομάδα Timing μπορούμε να αλλάξουμε τις ρυθμίσεις των εφέ κίνησης των αντικειμένων μας.

| Start: On | Click 👻 |      | Reorder Animation |  |  |
|-----------|---------|------|-------------------|--|--|
| Ouration: | 00,50   | ÷    | A Move Earlier    |  |  |
| Delay:    | 00,00   | \$   | 🖤 Move Later      |  |  |
|           | Tin     | ning |                   |  |  |

- Στο Start μπορούμε να αλλάξουμε τον χρόνο κατά τον οποίο θα ξεκινά το • εφέ κίνησης να εκτελείται σε ένα αντικείμενο. Εξ ορισμού, η κίνηση ξεκινά με κλικ του ποντικιού (**On Click**). Επιλέγουμε τον αριθμό της κίνησης που παρουσιάζεται δίπλα από το αντικείμενο πάνω στη διαφάνεια και κάνοντας κλικ στην εντολή With Previous, το εφέ κίνησης θα ξεκινά την ίδια στιγμή που ξεκινά και το προηγούμενο, ενώ επιλέγοντας After Previous, θα ξεκινά μετά το τελευταίο εφέ κίνησης.
- Στο Duration μπορούμε να ρυθμίσουμε τη διάρκεια του εφέ κίνησης, ενώ ٠ στο **Delay** μπορούμε να θέσουμε καθυστέρηση στην έναρξη του εφέ κίνησης.

- Για να αλλάξουμε τη σειρά με την οποία θα εμφανίζονται τα αντικείμενα, • χρησιμοποιούμε τα εικονίδια Move Earlier και Move Later.
- (7) Από την καρτέλα Animations και την ομάδα Preview επιλέγουμε το εικονίδιο Preview για να δούμε πώς θα φαίνονται τα εφέ κίνησης των αντικειμένων κατά την παρουσίαση.

- (8) Για να αλλάξουμε το εφέ κίνησης ενός αντικειμένου, το επιλέγουμε και κάνουμε κλικ σε άλλο επιθυμητό εφέ κίνησης. Η επιλογή νέου εφέ κίνησης αναιρεί-ακυρώνει το παλιό.
- (9) Για να αφαιρέσουμε την κίνηση από ένα αντικείμενο, επιλέγουμε τον αριθμό της κίνησης που παρουσιάζεται δίπλα από το αντικείμενο πάνω στη διαφάνεια και πατάμε το πλήκτρο **Delete** ή κάνουμε κλικ στο <u>εικονίδιο</u> **None**.

## 4. Επιλογή της κατάλληλης μορφής των διαφανειών της τελικής παρουσίασης

Η κατάλληλη μορφή των διαφανειών της τελικής παρουσίασης μπορεί να επιλεχθεί ακολουθώντας τα πιο κάτω βήματα:

Design (1) Κάνουμε κλικ στην καρτέλα

| 1     |
|-------|
| Slide |
| under |

Custom Slide Size...

- (2) Κάνουμε κλικ στο βελάκι της επιλογής Size , και μετά κλικ στο l Κάνουμε κλικ στο βελάκι 🔽 της τμήματος Slides sized for: και από το παράθυρο που εμφανίζεται επιλέγουμε την κατάλληλη μορφή των διαφανειών της τελικής παρουσίασης που επιθυμούμε
- OK (3) Πατάμε
- Ensure Fit (4) Από το παράθυρο που εμφανίζεται επιλέγουμε την επιλογή αν θέλουμε η διαφάνειά μας να προσαρμοστεί στις νέες διαστάσεις ή επιλέγουμε την <u>M</u>aximize επιλογή αν θέλουμε οι διαστάσεις της διαφάνειας να παραμείνουν ως έχουν με αποτέλεσμα κατά την προβολή πιθανόν να αποκόπτονται κάποια μέρη της.

#### Εμφάνιση/απόκρυψη μιας ή περισσοτέρων διαφανειών στην προβολή παρουσίασης

Αρκετές φορές οι παρουσιάσεις μας περιέχουν λεπτομέρειες που πιθανόν να μην ενδιαφέρουν το ακροατήριό μας, ή η διάρκεια της παρουσίασης να μην είναι αρκετή, ώστε να παρουσιάσουμε όλες τις διαφάνειες.

- Σε κανονική προβολή επιλέγουμε μια ή περισσότερες διαφάνειες που θέλουμε να <u>αποκρύψουμε</u> και κάνουμε δεξί κλικ πάνω τους.
- (2) Ακολούθως, κάνουμε κλικ στην εντολή Hide Slide για απόκρυψή τους

ή

από την <u>καρτέλα</u> Slide Show και την <u>ομάδα</u> Set Up επιλέγουμε το <u>εικονίδιο</u> Hide Slide.

Set Up Set Up Side Show Slide Slide Show Slide State Show Show Media Controls Set Up

(<u>Σημείωση</u>: Με τον ίδιο τρόπο όπως πιο πάνω γίνεται η <u>εμφάνιση</u> των διαφανειών.)